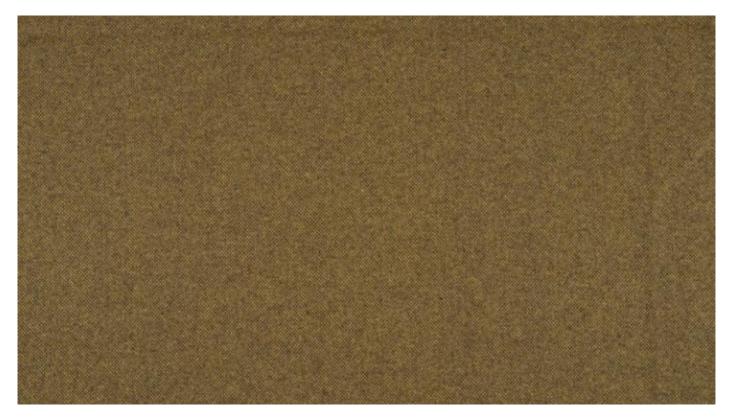

## Margrethe

Margrethe is woven from recycled wool. It can be leftover materials from clothing manufacturing or other wool products that have been recycled. Each kilogram of pure new wool produces 9 kg of carbon dioxide. Processing 1 kilogram of recycled wool generates only 0.5 kg of carbon dioxide. Positive environmental impact thanks to less water consumption, energy and lower CO2 impact.

The wool is not dyed with water. By combining yarn from recycled clothing in different colors the textiles get their shades

Our wool fabrics Wooly, Wooly Wide, Margrethe and Lillehammer, are finished with no water consuming dyeing process. Colors are selected and different shades are mixed to reach the final color. Minor color deviations must be considered as a character of these qualities.