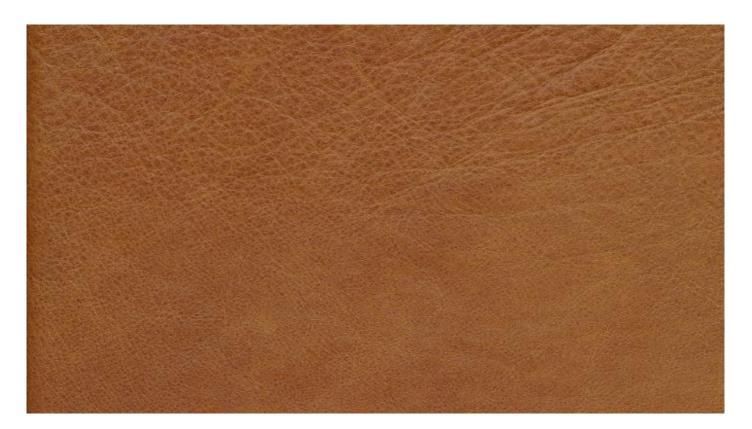

## Vintage Full Anilina

Vintage Collection consists of a collection of colors and qualities in aniline leather. The hides are through-coloured and have a natural skin surface with a lot of deep and natural color changes. Neck folds, visible insect bites and scars of healed wounds contribute to the natural character of the leather. The skins are processed to get the right and genuine look, making each skin unique with its modern and slightly worn look. With such genuine products, therefore, color deviations from the sample collection item are inevitable. The skin has a very soft and pleasant feeling and a fantastic breathability. Its natural character makes it sensitive to stains and dirt and the skin is affected and changes when used. Marks and changes in the surface will occur, but it belongs to the skin as a product and contributes to the fact that over the years it gives a nice patina and character.

Leather Vintage Dark Chocolate 1100412

Leather Vintage Cognac 1100413

Leather Vintage Cognac EU 1100414

Leather Vintage Black Soft Anilina 1100421

Leather Vintage Concrete 1100429

Leather Vintage Tabacco 1100431