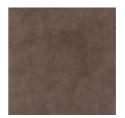

## Vintage Full Anilina

Vintage Collection consists of a collection of colors and qualities in aniline leather. The hides are through-coloured and have a natural skin surface with a lot of deep and natural color changes. Neck folds, visible insect bites and scars of healed wounds contribute to the natural character of the leather. The skins are processed to get the right and genuine look, making each skin unique with its modern and slightly worn look. With such genuine products, therefore, color deviations from the sample collection item are inevitable. The skin has a very soft and pleasant feeling and a fantastic breathability. Its natural character makes it sensitive to stains and dirt and the skin is affected and changes when used. Marks and changes in the surface will occur, but it belongs to the skin as a product and contributes to the fact that over the years it gives a nice patina and character.

Leather Vintage Dark Chocolate 1100412

Leather Vintage Cognac 1100413

Leather Vintage Cognac EU 1100414

Leather Vintage Black Soft Anilina 1100421

Leather Vintage Concrete 1100429

Leather Vintage Tabacco 1100431