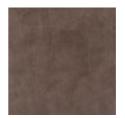

## Vintage Full Anilina

Vintage Collection consists of a collection of colors and qualities in aniline leather. The hides are through-coloured and have a natural skin surface with a lot of deep and natural color changes. Neck folds, visible insect bites and scars of healed wounds contribute to the natural character of the leather. The skins are processed to get the right and genuine look, making each skin unique with its modern and slightly worn look. With such genuine products, therefore, color deviations from the sample collection item are inevitable. The skin has a very soft and pleasant feeling and a fantastic breathability. Its natural character makes it sensitive to stains and dirt and the skin is affected and changes when used. Marks and changes in the surface will occur, but it belongs to the skin as a product and contributes to the fact that over the years it gives a nice patina and character.