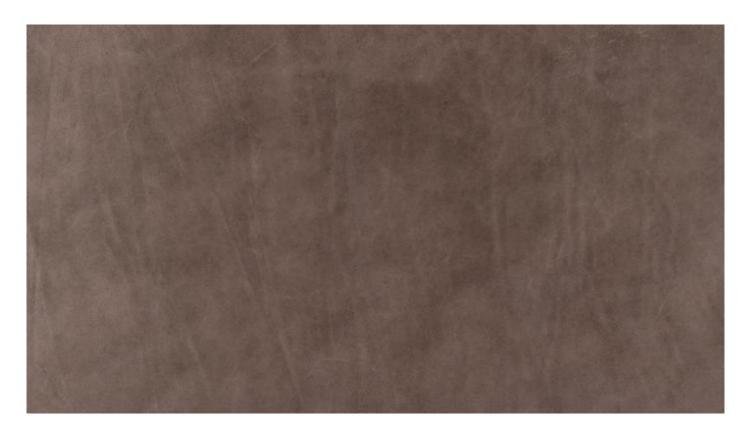

## Vintage Full Anilina

Vintage Collection consists of a collection of colors and qualities in aniline leather. The hides are through-coloured and have a natural skin surface with a lot of deep and natural color changes. Neck folds, visible insect bites and scars of healed wounds contribute to the natural character of the leather. The skins are processed to get the right and genuine look, making each skin unique with its modern and slightly worn look. With such genuine products, therefore, color deviations from the sample collection item are inevitable. The skin has a very soft and pleasant feeling and a fantastic breathability. Its natural character makes it sensitive to stains and dirt and the skin is affected and changes when used. Marks and changes in the surface will occur, but it belongs to the skin as a product and contributes to the fact that over the years it gives a nice patina and character.

Leather Vintage Dark Chocolate 1100412

Leather Vintage Cognac 1100413

Leather Vintage Cognac EU 1100414

Leather Vintage Black Soft Anilina 1100421

Leather Vintage Concrete 1100429

Leather Vintage Tabacco 1100431