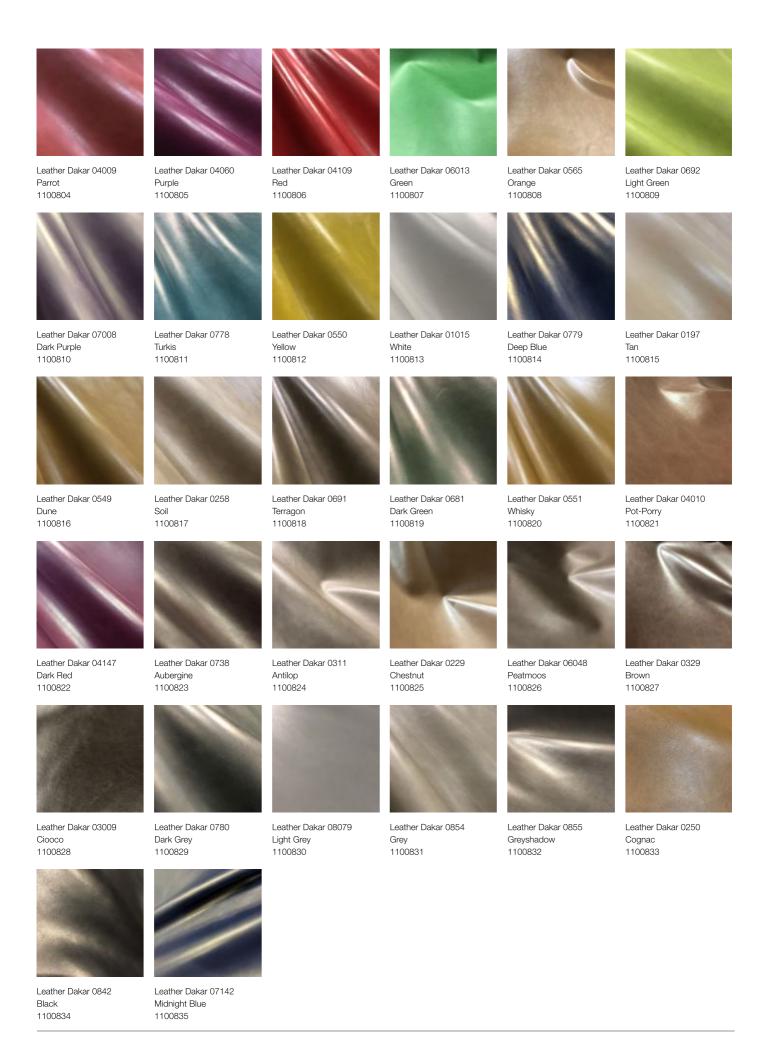

## **Dakar**

DAKAR is a chromium and vacuum-tanned full-inheritedanimal leather with wax on top. This finish gives the leather a sporty and classic look with an unbelievable soft touch that adds a harmonious look to the leather. One of 32 fashionable colours is the most suitable one for most people and therefore a popular and sought-after quality for selected designer furniture. In addition to one of the few leather grades with Eco-tex certification, the body is a must.